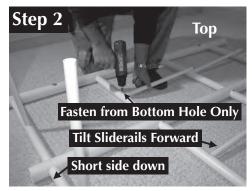

### **SLIDERAIL ASSEMBLY**

Horizontal Sliderails (#8) inserted in Rear Grid

Fastening Horizontal Sliderails (#8) in Rear Grid using 12 - #08 x 3/4" Fastening Screws (#1) Note: Start at top row and work down

All Horizontal Sliderails fastened to Rear Grid Note: Fastener in Bottom Hole Only