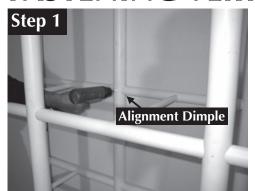

# FRONT GRID ASSEMBLY

Parts Needed: 4 of #1 2 of #2 1 of #4 1 of #5

4 Horizontal Crossbars (#1) inserted through 2 Center Verticals (#2)

Tip: When installing second Center Vertical, stand assembly with Horizontal Crossbars placed on floor and push down second Center Vertical to Alignment Dimples.

# **REAR GRID ASSEMBLY**

Parts Needed: 4 of #1 2 of #2 2 of #3

2 Center Verticals (#2) on 4 Horizontal Crossbars (#1) Tip: When installing second Center Vertical, stand assembly with Horizontal Crossbars placed on floor and push down second Center Vertical to Alignment Dimples.