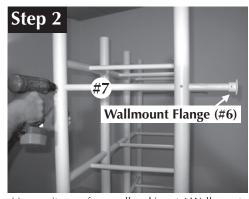

Note: 1 Fastener Per Joint, each grid, Front Side Only

Move unit away from wall and insert 4 Wallmount Extension Tubes (#7) at 4 Locations. Fasten With 8 - #08 x 1-1/2" Extension Tube Fastening Screws (#2)

Note: 1 Fastener Per Joint Front Side Only

Slide Wallmount Flange (#6) into Wallmount Tube (#7) Place unit against wall where it is to be mounted and mark Wall Flange holes.

Note: Do NOT fasten at this time. Make sure unit remains in position at all 4 locations while marking