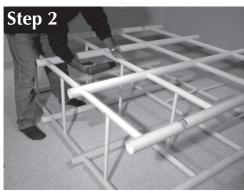

# **FASTENING VERTICALS & WALLMOUNT TUBES**

Fasten all Verticals to Horizontals. Make sure all joints are pressed firmly together, tight and against alignment dimples.

32 - #08 x 3/4" Fastening Screws (#1)

Note: 1 Fastener Per Joint, each grid, Front Side Only

Move unit away from wall and insert 4 Wallmount Extension Tubes (#7) at 4 Locations. Fasten With 8 - #08 x 1-1/2" Extension Tube Fastening Screws (#2)