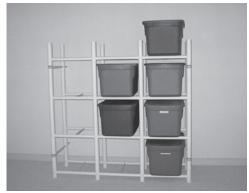

Note: 1 Screw per Flange

Unit must be attached to wall to prevent from tipping over!

Congratulations!