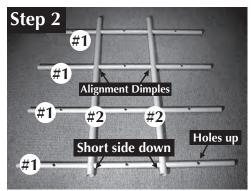

# **REAR GRID ASSEMBLY**

Parts Needed: 4 of #1 2 of #2 2 of #3

2 Center Verticals (#2) on 4 Horizontal Crossbars (#1) Tip: When installing second Center Vertical, stand assembly with Horizontal Crossbars placed on floor and push down second Center Vertical to Alignment Dimples.

2 Left and Right Rear Corner Verticals (#3)