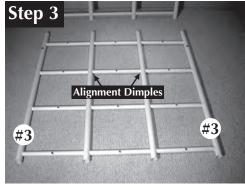

# **REAR GRID ASSEMBLY**

Parts Needed: 4 of #1 2 of #2 2 of #3

2 Center Verticals (#2) on 4 Horizontal Crossbars (#1) Tip: When installing second Center Vertical, stand assembly with Horizontal Crossbars placed on floor and push down second Center Vertical to Alignment Dimples.

2 Left and Right Rear Corner Verticals (#3)