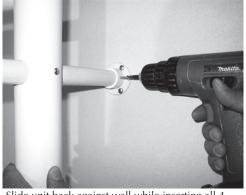

Note: 1 Fastener Per Joint, each grid, Front Side Only

Move unit away from wall and insert 4 Wallmount Extension Tubes (#7) at 4 Locations. Fasten With 8 - #08 x 1-1/2" Extension Tube Fastening Screws (#2)

Note: If mounted into Masonry or Drywall, drill three 1/4" holes to accept Plastic Wall Anchors.

Slide unit back against wall while inserting all 4 Wallmount Extension Tubes (#7) into Wallmount Flanges (#6) and fasten with 4 - #08 x 3/4 Fastening Screws (#1).