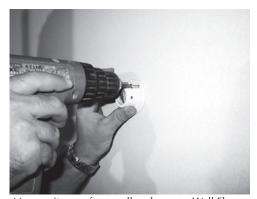

### **FASTENING BIN WAREHOUSE TO WALL**

Move unit away from wall and remove Wall Flange from Tube and mount Flange to wall using 12 #10 x 1-1/4" Wall Mount Flange Screws (#3) and Plastic Wall Anchors (#4) if needed.

Note: If mounted into Masonry or Drywall, drill three 1/4" holes to accept Plastic Wall Anchors.

Slide unit back against wall while inserting all 4 Wallmount Extension Tubes (#7) into Wallmount Flanges (#6) and fasten with 4 - #08 x 3/4 Fastening Screws (#1).