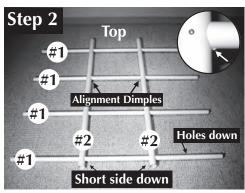

# FRONT GRID ASSEMBLY

Parts Needed: 4 of #1 2 of #2 1 of #4 1 of #5

4 Horizontal Crossbars (#1) inserted through 2 Center Verticals (#2)

Tip: When installing second Center Vertical, stand assembly with Horizontal Crossbars placed on floor and push down second Center Vertical to Alignment Dimples.

1 Left Front Corner Vertical (#4) and 1 Right Front Corner Vertical (#5)