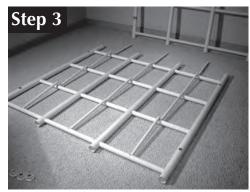

# **FASTENING VERTICALS & WALLMOUNT TUBES**

Fasten all Verticals to Horizontals. Make sure all joints are pressed firmly together, tight and against alignment dimples.

32 - #08 x 3/4" Fastening Screws (#1)

Note: 1 Fastener Per Joint, each grid, Front Side Only

Move unit away from wall and insert 4 Wallmount Extension Tubes (#7) at 4 Locations. Fasten With 8 - #08 x 1-1/2" Extension Tube Fastening Screws (#2)