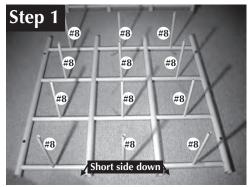

### **SLIDERAIL ASSEMBLY**

Horizontal Sliderails (#8) inserted in Rear Grid

Fastening Horizontal Sliderails (#8) in Rear Grid using 12 - #08 x 3/4" Fastening Screws (#1) Note: Start at top row and work down

All Horizontal Sliderails fastened to Rear Grid Note: Fastener in Bottom Hole Only