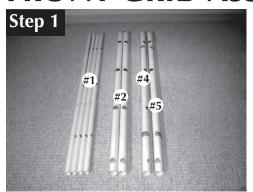

### **PARTS LIST**

- 1. (8) Horizontal Crossbars
- 2. (4) Center Verticals
- 3. (2) Left & Right Rear Corner Verticals
- 4. (1) Left Front Corner Vertical
- 5. (1) Right Front Corner Vertical
- 6. (4) Wall Mount Flanges
- 7. (4) Wall Mount Extension Tubes
- 8. (12) Horizontal Sliderails