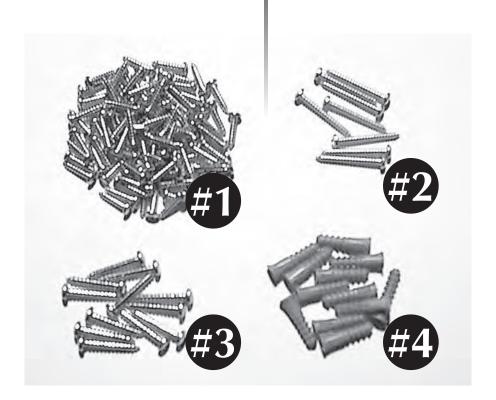

### **FASTENER LIST**

- 1. (60) #08 x 3/4" Fastening Screws
- 2. (08) #08 x 1-1/2" Wall Mount Extension Tube Fastening Screws
- 3. (12) #10 x 1-1/4" Wall Mount Flange Screws
- 4. (12) Plastic Wall Anchors