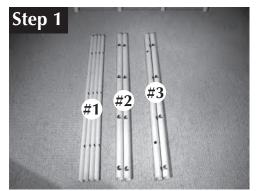

### **PARTS LIST**

- 1. (8) Horizontal Crossbars
- 2. (4) Center Verticals
- 3. (2) Left & Right Rear Corner Verticals
- 4. (1) Left Front Corner Vertical
- 5. (1) Right Front Corner Vertical
- 6. (4) Wall Mount Flanges
- 7. (4) Wall Mount Extension Tubes
- 8. (12) Horizontal Sliderails

### TIP

Separate All Parts into Groups (as shown) and Familiarize