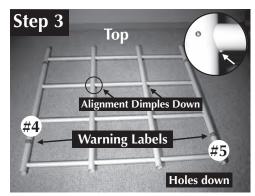

# **REAR GRID ASSEMBLY**

Parts Needed: 4 of #1 2 of #2 2 of #3

2 Center Verticals (#2) on 4 Horizontal Crossbars (#1) Tip: When installing second Center Vertical, stand assembly with Horizontal Crossbars placed on floor and push down second Center Vertical to Alignment Dimples.

2 Left and Right Rear Corner Verticals (#3)