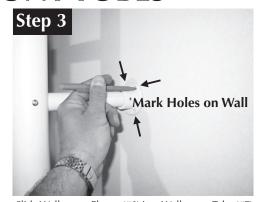

Note: 1 Fastener Per Joint Front Side Only

Slide Wallmount Flange (#6) into Wallmount Tube (#7) Place unit against wall where it is to be mounted and mark Wall Flange holes.

Note: Do NOT fasten at this time. Make sure unit remains in position at all 4 locations while marking