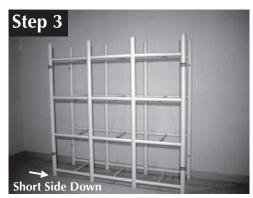

Insert and fasten next 3 rows of Sliderail to Front Grid using 9 - #08 x 3/4" Fastening Screws (#1) Note: Fasteners in Bottom Hole Only

Turn unit upright and place firmly against wall where unit is to be mounted.