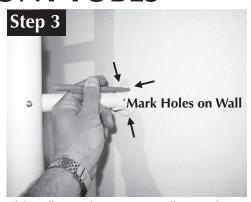

Slide Wallmount Flange (#6) into Wallmount Tube (#7) Place unit against wall where it is to be mounted and mark Wall Flange holes.

Note: Do NOT fasten at this time. Make sure unit remains in position at all 4 locations while marking holes.