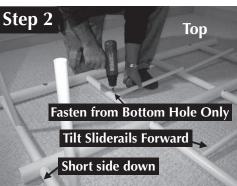

## **SLIDERAIL ASSEMBLY**

12 Horizontal Sliderails (#8) inserted in Rear Grid

*Tip: If necessary tap Horizontal Sliderails to be sure Sliderails are fully inserted* 

Fastening Horizontal Sliderails (**#8**) in Rear Grid using 12 -  $\#06 \times 1/2^{\parallel}$  Fastening Screws (**#1**) Note: Start at top row and work down Use only one fastener - Bottom Hole Only

All Horizontal Sliderails fastened to Rear Grid Note: Fastener in Bottom Hole Only