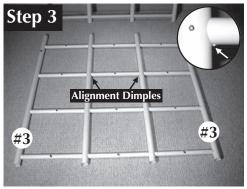

# FRONT GRID ASSEMBLY

Parts Needed: 4 of #1 2 of #2 1 of #4 1 of #5

4 Horizontal Crossbars (#1) inserted through 2 Center Verticals (#2)

Tip: When installing second Center Vertical, stand assembly with Horizontal Crossbars placed on floor and push down second Center Vertical to Alignment Dimples.

1 Left Front Corner Vertical (#4) and 1 Right Front Corner Vertical (#5) Placed on Horizontal Crossbars