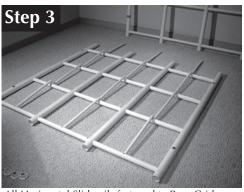

# JOINING FRONT TO REAR GRID

Insert Bottom Sliderails (**#8**) into Front Grid Assemble and fasten (*making sure fully inserted*) using 3- #06 x 1/2" Fastening Screws (**#1**) **Note: Fasteners in Bottom Hole Only** 

Insert and fasten next 3 rows of Sliderail to Front Grid using 9 - #06 x 1/2" Fastening Screws (#1) Note: Fasteners in Bottom Hole Only

Turn unit upright and place firmly against wall where unit is to be mounted.