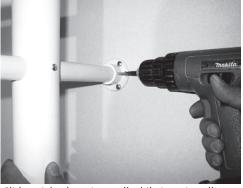

Note: 1 Fastener Per Joint, each grid, Front Side Only

Move unit away from wall and insert 4 Wallmount Extension Tubes (#7) at 4 Locations. Fasten With 8 - #08 x 3/4" Extension Tube Fastening Screws (#2) Note: 1 Fastener Per Joint Front Side Only

Slide Wallmount Flange (#6) into Wallmount Tube (#7) Place unit against wall where it is to be mounted and mark Wall Flange holes.

Note: Do NOT fasten at this time. Make sure unit remains in position at all 4 locations while marking holes.