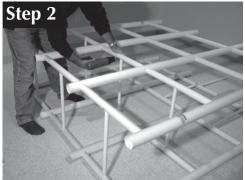

# FASTENING VERTICALS & WALLMOUNT TUBES

Fasten all Verticals to Horizontals. Make sure all joints are pressed firmly together, tight and against alignment dimples. 32 - #06 x 1/2" Fastening Screws (#1)

Note: 1 Fastener Per Joint, each grid, Front Side Only

Move unit away from wall and insert 4 Wallmount Extension Tubes (#7) at 4 Locations. Fasten With 8 - #08 x 3/4" Extension Tube Fastening Screws (#2) Note: 1 Fastener Per Joint Front Side Only