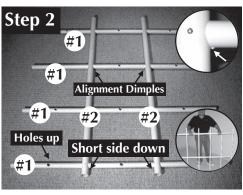

### **REAR GRID ASSEMBLY**

Parts Needed: 4 of **#1** 2 of **#2** 2 of **#3** 

4 Horizontal Crossbars (#1) inserted through 2 Center Verticals (#2)

Tip: When installing second Center Vertical, stand assembly with Horizontal Crossbars placed on floor and push down second Center Vertical to Alignment Dimples.

2 Left and Right Rear Corner Verticals (#3) Placed on Horizontal Crossbars