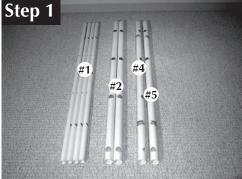

#### TIP

Separate All Parts into Groups (as shown) and Familiarize. Read All Instructions Before Beginning Assembly.