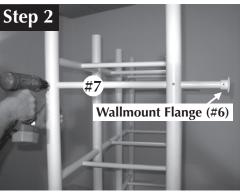

Note: 1 Fastener Per Joint, each grid, Front Side Only

Move unit away from wall and insert 4 Wallmount Extension Tubes (#7) at 4 Locations. Fasten With 8 - #08 x 3/4" Extension Tube Fastening Screws (#2) Note: 1 Fastener Per Joint Front Side Only

Slide Wallmount Flange (#6) into Wallmount Tube (#7) Place unit against wall where it is to be mounted and mark Wall Flange holes.

Note: Do NOT fasten at this time. Make sure unit remains in position at all 4 locations while marking holes.