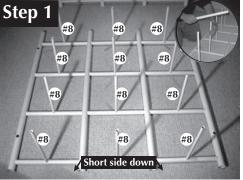

## **SLIDERAIL ASSEMBLY**

12 Horizontal Sliderails (#8) inserted in Rear Grid

*Tip: If necessary tap Horizontal Sliderails to be sure Sliderails are fully inserted* 

Fastening Horizontal Sliderails (**#8**) in Rear Grid using 12 -  $\#06 \times 1/2^{\parallel}$  Fastening Screws (**#1**) Note: Start at top row and work down Use only one fastener - Bottom Hole Only

All Horizontal Sliderails fastened to Rear Grid Note: Fastener in Bottom Hole Only