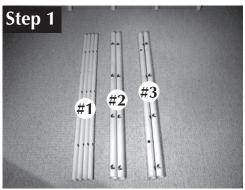

#### **PARTS LIST**

- 1. (8) Horizontal Crossbars
- 2. (4) Center Verticals
- 3. (2) Left & Right Rear Corner Verticals
- 4. (1) Left Front Corner Vertical
- 5. (1) Right Front Corner Vertical
- 6. (4) Wall Mount Flanges
- 7. (4) Wall Mount Extension Tubes
- 8. (12) Horizontal Sliderails

#### TIP

Separate All Parts into Groups (as shown) and Familiarize. Read All Instructions Before Beginning Assembly.