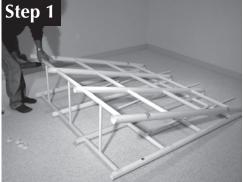

### **REAR GRID ASSEMBLY**

Parts Needed: 4 of **#1** 2 of **#2** 2 of **#3** 

4 Horizontal Crossbars (#1) inserted through 2 Center Verticals (#2)

Tip: When installing second Center Vertical, stand assembly with Horizontal Crossbars placed on floor and push down second Center Vertical to Alignment Dimples.

2 Left and Right Rear Corner Verticals (#3) Placed on Horizontal Crossbars