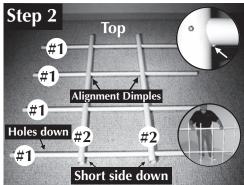

# FRONT GRID ASSEMBLY

Parts Needed: 4 of #1 2 of #2 1 of #4 1 of #5

4 Horizontal Crossbars (#1) inserted through 2 Center Verticals (#2)

Tip: When installing second Center Vertical, stand assembly with Horizontal Crossbars placed on floor and push down second Center Vertical to Alignment Dimples.

1 Left Front Corner Vertical (#4) and 1 Right Front Corner Vertical (#5) Placed on Horizontal Crossbars