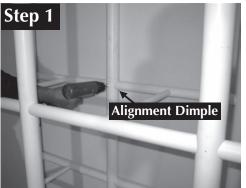

# FRONT GRID ASSEMBLY

Parts Needed: 4 of #1 2 of #2 1 of #4 1 of #5

4 Horizontal Crossbars (#1) inserted through 2 Center Verticals (#2)

Tip: When installing second Center Vertical, stand assembly with Horizontal Crossbars placed on floor and push down second Center Vertical to Alignment Dimples.

### **REAR GRID ASSEMBLY**

Parts Needed: 4 of **#1** 2 of **#2** 2 of **#3** 

4 Horizontal Crossbars (#1) inserted through 2 Center Verticals (#2)

Tip: When installing second Center Vertical, stand assembly with Horizontal Crossbars placed on floor and push down second Center Vertical to Alignment Dimples.