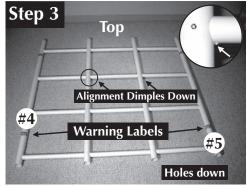

### **REAR GRID ASSEMBLY**

Parts Needed: 4 of **#1** 2 of **#2** 2 of **#3** 

4 Horizontal Crossbars (#1) inserted through 2 Center Verticals (#2)

Tip: When installing second Center Vertical, stand assembly with Horizontal Crossbars placed on floor and push down second Center Vertical to Alignment Dimples.

2 Left and Right Rear Corner Verticals (#3) Placed on Horizontal Crossbars