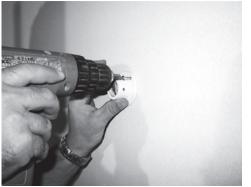

Slide Wallmount Flange (#6) into Wallmount Tube (#7) Place unit against wall where it is to be mounted and mark Wall Flange holes.

Note: Do NOT fasten at this time. Make sure unit remains in position at all 4 locations while marking holes.

### FASTENING BIN WAREHOUSE TO WALL

Move unit away from wall and remove Wall Flanges from Tubes and mount Flanges to wall using 12 #10 x 1-1/2" Wall Mount Flange Screws (#3) and Plastic Wall Anchors (#4) if needed.

Note: If mounted into Masonry or Drywall, drill three 1/4" holes to accept Plastic Wall Anchors.

Slide unit back against wall while inserting all 4 Wallmount Extension Tubes (#7) into Wallmount Flanges (#6) and fasten with 4 - #06 x 1/2" Fastening Screws (#1).