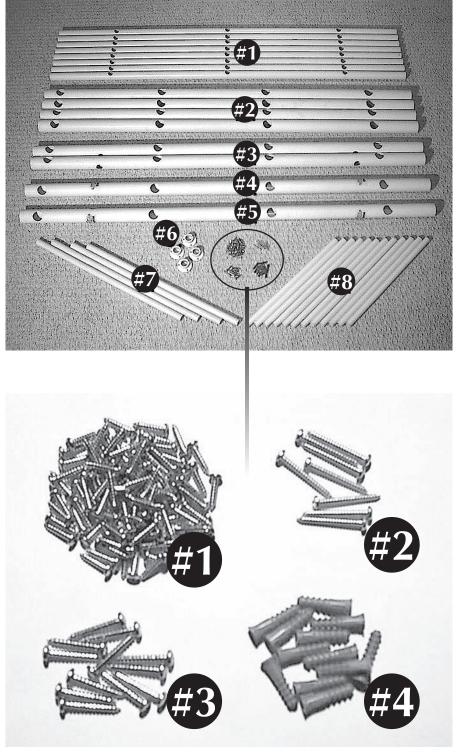

#### **PARTS LIST**

- 1. (8) Horizontal Crossbars
- 2. (4) Center Verticals
- 3. (2) Left & Right Rear Corner Verticals
- 4. (1) Left Front Corner Vertical
- 5. (1) Right Front Corner Vertical
- 6. (4) Wall Mount Flanges
- 7. (4) Wall Mount Extension Tubes
- 8. (12) Horizontal Sliderails

#### **FASTENER LIST**

- **1.** (60) #06 x 1/2" Fastening Screws
- 2. (08) #08 x 3/4" Wall Mount Extension Tube Fastening Screws
- **3.** (12) #10 x 1-1/2" Wall Mount Flange Screws
- 4. (12) Plastic Wall Anchors